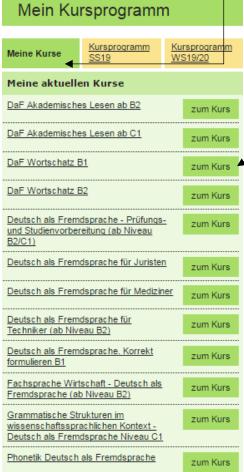

An **overview** of the German as a foreign language courses is provided on the following page:

On the following page please click on zum Kurs anmelden (register for the course).

You are now registered for the course. Click on **Meine Kurse** (my courses) and on **zum Kurs** (go to course) whenever you wish to work on the course.