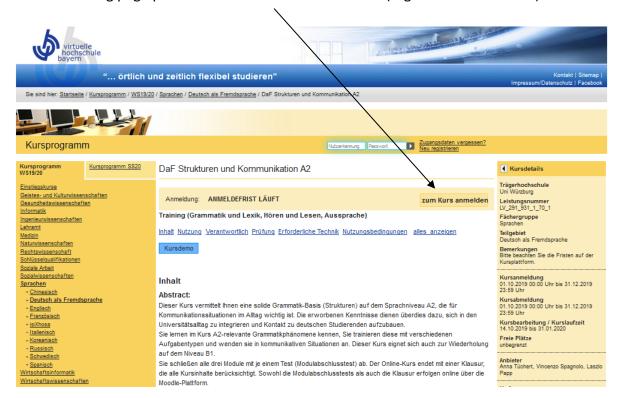

An **overview** of the German as a foreign language courses is provided on the following page:

On the following page please click on zum Kurs anmelden (register for the course).

You are now registered for the course. Click on **Meine Kurse** (my courses) and on **zum Kurs** (go to course) whenever you wish to work on the course.