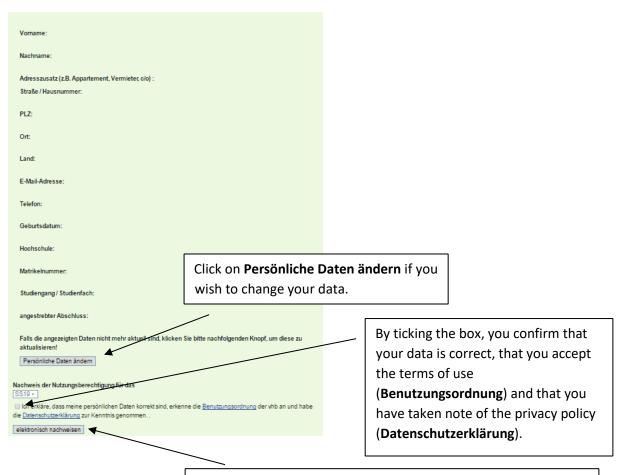

## The following page looks like this:

Click on **elektronisch nachweisen** to prove that you are enrolled in the university stated before.

For the next step, please provide your **RZ login data** (**nds account** of University of Regensburg or OTH Regensburg).