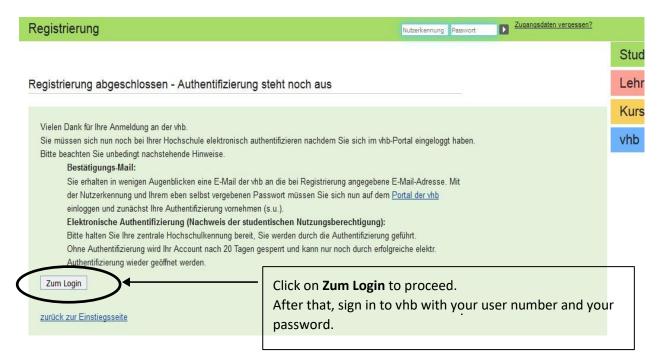

## You are directed to this page:

## The following page looks like this:

Click on **elektronisch nachweisen** to prove that you are enrolled in the university stated before.

For the next step, please provide your **RZ login data** (**nds account** of University of Regensburg or OTH Regensburg).