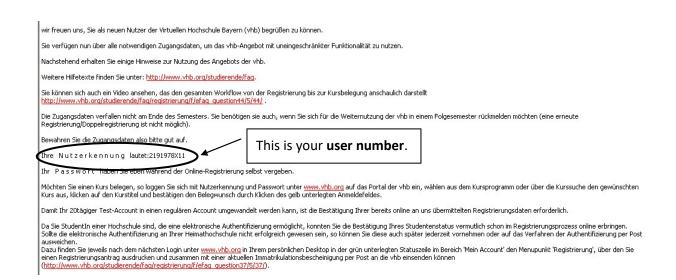

## Check your data and choose a password (Passwort).

Next, you receive an email from the vhb with your user number (Benutzernummer).

**Note:** The format of your user number is as follows:

University of Regensburg: matriculation numberX11

OTH Regensburg: matriculation numberX5