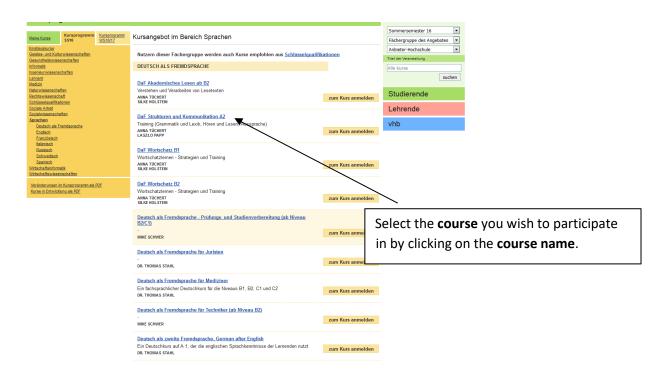

# 2. How to enroll for a course?

Visit the website www.vhb.org.

Please log in with your vhb user number (Nutzerkennung) and your password (Passwort).

Next, select **Sprachen**. Courses for German as a foreign language are displayed after selecting **Deutsch als Fremdsprache** on the next page (second category).

An **overview** of the German as a foreign language courses is provided on the following page:

On the following page please click on zum Kurs anmelden (register for the course).

You are now registered for the course. Click on **Meine Kurse** (my courses) and on **zum Kurs** (go to course) whenever you wish to work on the course.