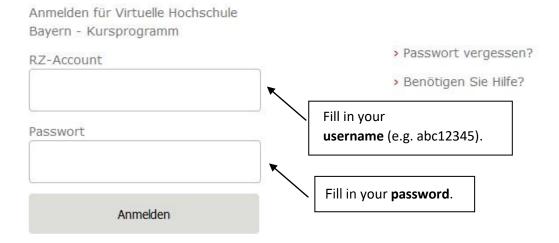

## The following page looks like this:

Click on **elektronisch nachweisen** to prove that you are enrolled in the university stated before.

For the next step, please provide your **RZ login data** (**nds account** of University of Regensburg or OTH Regensburg).