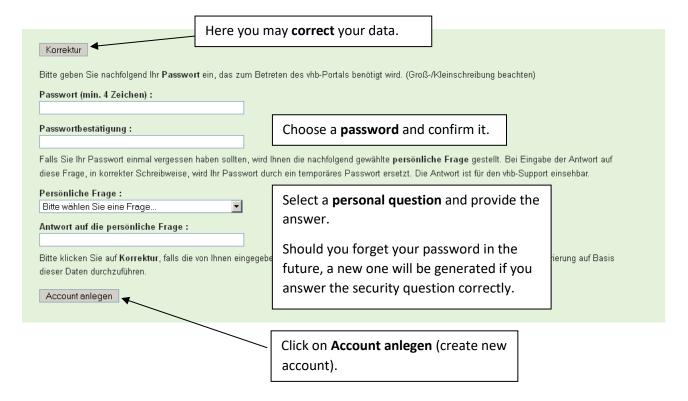

## Check your data and choose a password (Passwort).

Next, you receive an email from the vhb with your user number (Benutzernummer).

**Note:** The format of your user number is as follows:

University of Regensburg: matriculation numberX11